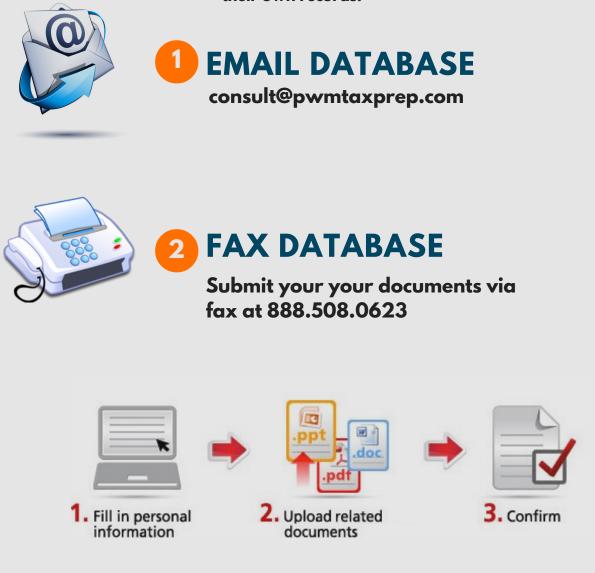

#### **3 SIMPLE WAYS FOR**

## **DOCUMENT SUBMISSION**

Pickering Williams & Magee (PWM) has several convenient ways to submit documents requested for tax preparation processing. Documentation submitted to Pickering Williams & Magee via drop-off, mail, fax, or electronic submission becomes the property of PWM upon submittal. All Senders are advised to maintain a copy of ALL documents submitted for their own records.

at http://www.pwmtaxprep.com/all-about-taxes

Here we can gather your tax data. This single and secure portal will allow us to communicate, by easily sending requests and data back and forth. We just need your email address.